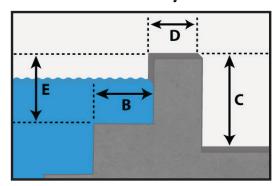

- Rechargeable battery with charger
- Clears walls up to 58" high (147 cm)
- Removable manual rotation bar
- Durable mesh sling- standard size: 38" x 20" (96 cm x 51 cm)
- · Adjustable stainless steel chains
- 5 year structural warranty
- 5 year pro-rated electronics warranty

### **OPTIONS/ACCESSORIES:**

F-612TLA Anchor, standard in-ground, 3.25" x 8" deep

F-440HBC-B Cover, standard lockable, blue F-440HBC-G Cover, standard lockable, gray F-440HBC-T Cover, standard lockable, tan

F-0320HSO-4C Hard seat option

F-037EZLS Sling, extra long - 50"x 20" (127 cm x 50 cm)
F-036RSS Sling, standard with rigid insert & seat belt

F-360YSLSB Sling, youth with seat belt - 34" x 18"

(86 cm x 46 cm)



**PROUDLY SOLD BY:** 

Z SERIES

# THE SUPER POWER EZ LIFT



### **APPLICABLE POOL PROFILES**





### **FLORIDA ROLL OUT**



To confirm specific application go to www.aquacreek.com for our Pool Lift Selector

Become a member of our new Dealer and Architect page. Access to CAD blocks,

CSI specs and sales materials.