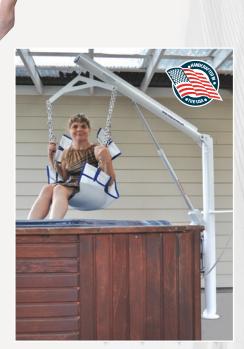

The Super Power EZ Lift has all stainless steel construction and a durable powder coat finish.

- · 400 lb (181 kg) weight apacity
- Rechargeable battery with charger
- Clears walls up to 58" high (147 cm)
- Removable manual rotation bar
- Durable mesh sling- standard size: 38" x 20" (96 cm x 51 cm)
- · Adjustable stainless steel chains
- 5 year structural warranty
- 5 year pro-rated electronics warranty