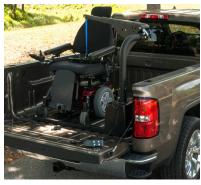

## High Capacity 2-Axis Hoist Lift

Fully-powered lifting and rotation for effortless loading of a 400 lb+ power chair.

## **Features & Benefits**

- · Ideal for pick up trucks and full size vans
- Heavy duty construction and stronger components to lift fully-equipped power wheelchairs
- Weather-resistant hand control included; optional wireless remote control available
- · Load/unload mobility device conveniently from side of vehicle
- Passenger or driver-side install (DS02 option)
- Adjustable base adapters for faster installation