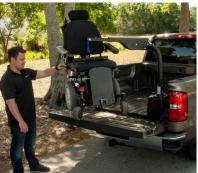

## High Capacity 2-Axis Hoist Lift

Fully-powered lifting and rotation for effortless loading of a 400 lb+ power chair.

## **Features & Benefits**

- · Ideal for pick up trucks and full size vans
- Heavy duty construction and stronger components to lift fully-equipped power wheelchairs
- Weather-resistant hand control included; optional wireless remote control available
- · Load/unload mobility device conveniently from side of vehicle
- Passenger or driver-side install (DS02 option)
- Adjustable base adapters for faster installation