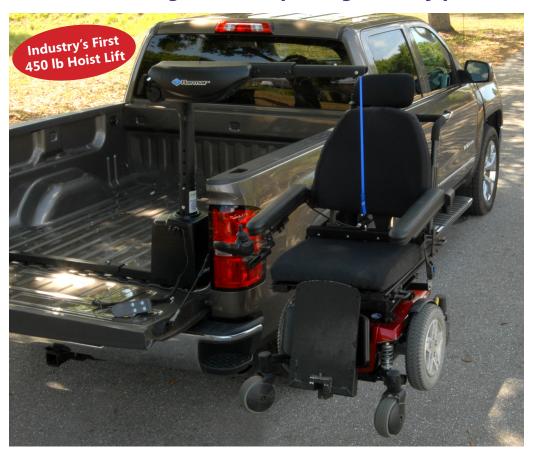

## High Capacity 2-Axis Hoist Lift

Fully-powered lifting and rotation for effortless loading of a 400 lb+ power chair.

## **Features & Benefits**

- · Ideal for pick up trucks and full size vans
- Heavy duty construction and stronger components to lift fully-equipped power wheelchairs
- Weather-resistant hand control included; optional wireless remote control available
- · Load/unload mobility device conveniently from side of vehicle
- Passenger or driver-side install (DS02 option)
- Adjustable base adapters for faster installation

| Specifications         | AL425HD Axis II Lift                       |
|------------------------|--------------------------------------------|
| Accommodates           | Heavy power chairs                         |
| Lifting Capacity       | 450 lb (204 kg)                            |
| Installed Weight       | 70 lb (32 kg)                              |
| Adjustable Boom Height | 31.5" — 46.5"                              |
| Adjustable Boom Length | 26.25" — 33.5"                             |
| Adjustable Boom Pitch  | 0° - 15°                                   |
| Securement             | Docking device included                    |
| Options                | Battery pack, wireless remote, folding arm |
| Warranty               | 3-year transferable                        |