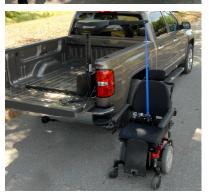

## High Capacity 2-Axis Hoist Lift

Fully-powered lifting and rotation for effortless loading of a 400 lb+ power chair.

## **Features & Benefits**

- · Ideal for pick up trucks and full size vans
- Heavy duty construction and stronger components to lift fully-equipped power wheelchairs
- Weather-resistant hand control included; optional wireless remote control available
- · Load/unload mobility device conveniently from side of vehicle
- Passenger or driver-side install (DS02 option)
- Adjustable base adapters for faster installation